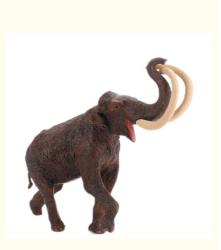

#### **Product Description:**

This collection features 15 pieces of ancient creatures animal figures, each measuring 2-3 inches in size. From the fierce T-Rex to the majestic mammoth model figures, this collection showcases various animals that roamed the earth millions of years ago. Each figure is carefully crafted to capture the essence of these ancient creatures animal figure - from the texture of their skin to the shape of their claws. These figures are not only great for display but also for educational purposes, as they can serve as a visual aid for children learning about prehistoric animals.

#### **Applications:**

Made from high-quality resin, our mammoth model figures and nautilus shell toy are durable, long-lasting, and perfect for display. Each animal figure is hand-painted, allowing for a detailed design that accurately represents the animal it represents.