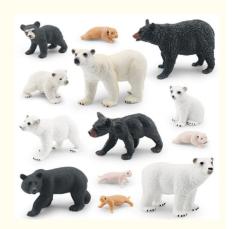

# Black Bear Polar Bear Life Cycle Figure Model Toy For Boys Girls Kids

## **Product Description:**

Life Cycle Figure Model - Product Overview

This Life Cycle Figure Model is a high-quality product designed and manufactured in China. It is perfect for educational purposes, featuring a realistic design and movable limbs that allow for a hands-on learning experience. This model is also great for architectural site models, anatomy skull models, and human body skeleton models.

## Features:

Product Features of Life Cycle Figure Model: Product Name: Life Cycle Figure Model

Size: 12 Inches Accessories: None

Function: Teaching Tool, Collectible, Display

Warranty: None Color: Multi-color