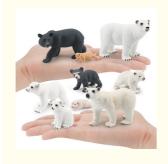

# Black Bear Polar Bear Life Cycle Figure Model Toy For Boys Girls Kids

## Features:

Product Features of Life Cycle Figure Model: Product Name: Life Cycle Figure Model

Size: 12 Inches Accessories: None

Function: Teaching Tool, Collectible, Display

Warranty: None Color: Multi-color