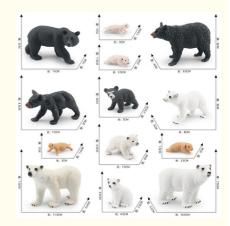

# Black Bear Polar Bear Life Cycle Figure Model Toy For Boys Girls Kids

## Features:

Product Features of Life Cycle Figure Model: Product Name: Life Cycle Figure Model

Size: 12 Inches Accessories: None

Function: Teaching Tool, Collectible, Display

Warranty: None Color: Multi-color

## **Technical Parameters:**

| Product Name:      | Life Cycle Figure Model                                             |
|--------------------|---------------------------------------------------------------------|
| Color:             | Multi-color                                                         |
| Size:              | 12 Inches                                                           |
| Features:          | Realistic Design, Movable Limbs, Educational                        |
| Accessories:       | None                                                                |
| Recommended Age:   | 3 Years And Up                                                      |
| Country Of Origin: | China                                                               |
| Function:          | Teaching Tool, Collectible, Display                                 |
| Material:          | Plastic                                                             |
| Care Instructions: | Wipe Clean With Damp Cloth                                          |
| Warranty:          | None                                                                |
| Key Features:      | Hair Anatomy Model, Industrial Scale Models, Human Body Torso Model |