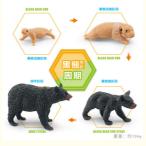

# Black Bear Polar Bear Life Cycle Figure Model Toy For Boys Girls Kids

## **Product Description:**

Life Cycle Figure Model - Product Overview

This Life Cycle Figure Model is a high-quality product designed and manufactured in China. It is perfect for educational purposes, featuring a realistic design and movable limbs that allow for a hands-on learning experience. This model is also great for architectural site models, anatomy skull models, and human body skeleton models.

#### Features:

Realistic Design: The Life Cycle Figure Model is designed to accurately depict the different stages of life, from birth to old age, making it a valuable educational tool.

Movable Limbs: The model's limbs can be moved and posed, allowing for a more interactive learning experience and a better understanding of the human body.