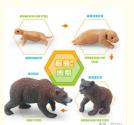

## **Brown Bear Life Cycle Figure Model Toy For Boys Girls Kids**

## **Basic Information**

• Place of Origin: china • Brand Name: custom • Certification: CE, CCC, • Model Number: custom • Minimum Order Negotiated

Quantity:

• Price: Negotiable • Delivery Time: 5-15 day

• Payment Terms: Western Union, T/T,paypal



## **Product Specification**

• Features: Realistic Design, Movable Limbs,

Educational

• Size: 12 Inches • Country Of Origin: China

• Care Instructions: Wipe Clean With Damp Cloth

• Function: Teaching Tool, Collectible, Display

· Accessories: None • Material: Plastic

None • Highlight: Movable Limbs zoo animal set,

> zoo animal set for Kids. brown bear figurine 12 Inches



## More Images

• Warranty:











## **Product Description**

## **Product Description:**

## **Life Cycle Figure Model**

The Life Cycle Figure Model is a multifunctional product that serves as a teaching tool, collectible, and display. It is designed for children

aged 3 years and up, providing an interactive learning experience about the human body and architectural structures.

Function

The Life Cycle Figure Model is primarily designed as a teaching tool for children to learn about the human body. It comes with a Human Body Torso Model, which can be opened to reveal the internal organs and their functions. This model also includes a Human Body Organs Model, where children can learn about the different organs and their locations in the body.

Aside from being a teaching tool, the Life Cycle Figure Model can also be