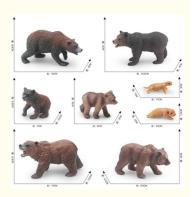

## **Brown Bear Life Cycle Figure Model Toy For Boys Girls Kids**

## **Product Specification**

• Features: Realistic Design, Movable Limbs,

Educational

• Size: 12 Inches • Country Of Origin: China

• Care Instructions: Wipe Clean With Damp Cloth

• Function: Teaching Tool, Collectible, Display

· Accessories: None • Material: Plastic

None • Highlight: Movable Limbs zoo animal set,

> zoo animal set for Kids. brown bear figurine 12 Inches