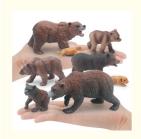

## **Brown Bear Life Cycle Figure Model Toy For Boys Girls Kids**

## **Product Specification**

• Features: Realistic Design, Movable Limbs,

Educational

• Size: 12 Inches • Country Of Origin: China

• Care Instructions: Wipe Clean With Damp Cloth

• Function: Teaching Tool, Collectible, Display

· Accessories: None • Material: Plastic

None • Highlight: Movable Limbs zoo animal set,

> zoo animal set for Kids. brown bear figurine 12 Inches