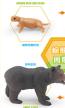

## **Brown Bear Life Cycle Figure Model Toy For Boys Girls Kids**

## **Basic Information**

• Place of Origin: china • Brand Name: custom • Certification: CE, CCC, • Model Number: custom • Minimum Order Negotiated

Quantity:

• Price: Negotiable • Delivery Time: 5-15 day

• Payment Terms: Western Union, T/T,paypal



## **Product Specification**

• Features: Realistic Design, Movable Limbs,

Educational

• Size: 12 Inches • Country Of Origin: China

• Care Instructions: Wipe Clean With Damp Cloth

• Function: Teaching Tool, Collectible, Display

· Accessories: None • Material: Plastic

None • Highlight: Movable Limbs zoo animal set,

> zoo animal set for Kids. brown bear figurine 12 Inches



## More Images

• Warranty:











## **Product Description**

## **Product Description:**

## **Life Cycle Figure Model**

The Life Cycle Figure Model is a multifunctional product that serves as a teaching tool, collectible, and display. It is designed for children

aged 3 years and up, providing an interactive learning experience about the human body and architectural structures.

Function

The Life Cycle Figure Model is primarily designed as a teaching tool for children to learn about the human body. It comes with a Human Body Torso Model, which can be opened to reveal the internal organs and their functions. This model also includes a Human Body Organs Model, where children can learn about the different organs and their locations in the body.

Aside from being a teaching tool, the Life Cycle Figure Model can also be u