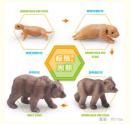

## **Brown Bear Life Cycle Figure Model Toy For Boys Girls Kids**

## **Life Cycle Figure Model**

The Life Cycle Figure Model is a multifunctional product that serves as a teaching tool, collectible, and display. It is designed for children

aged 3 years and up, providing an interactive learning experience about the human body and architectural structures.