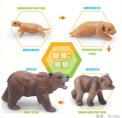

## **Brown Bear Life Cycle Figure Model Toy For Boys Girls Kids**

## **Life Cycle Figure Model**

The Life Cycle Figure Model is a multifunctional product that serves as a teaching tool, collectible, and display. It is designed for children

aged 3 years and up, providing an interactive learning experience about the human body and architectural structures.