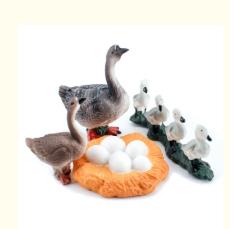

## 4 PCS Goose Farm Animal Life Cycle Model Figure Figurine Set Cake Toppers Learning Development Toys For Boys Girls Kids

#### **Product Specification**

Highlight:

4 PCS animal family playset, 50g animal family playset, small toy farm animals For Boys

#### **Product Description**

Size:as picture show Weight:About 50g

Descriptions:

Introduce your child to the wonderful world of animal and learn more.

Durable enough to be used indoors or out.

Great for party favors, birthday party games, educational purposes, party decoration, party favors, handouts or rewards. Notes: