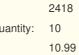

## 4 PCS Goose Farm Animal Life Cycle Model Figure Figurine Set Cake Toppers Learning Development Toys For Boys Girls Kids

#### **Product Specification**

Highlight:

4 PCS animal family playset, 50g animal family playset, small toy farm animals For Boys

#### **Product Description**

Size:as picture show Weight:About 50g

Descriptions:

Introduce your child to the wonderful world of animal and learn more.

Durable enough to be used indoors or out.

Great for party favors, birthday party games, educational purposes, party decoration, party favors, handouts or rewards. Notes: