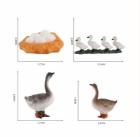

## 4 PCS Goose Farm Animal Life Cycle Model Figure Figurine Set Cake Toppers Learning Development Toys For Boys Girls Kids

#### **Product Specification**

Highlight:

4 PCS animal family playset, 50g animal family playset, small toy farm animals For Boys

Made from durable material, PVC plastic , can be used over and over again.

Children can see how animals change and grow. Realistic detail showing a different stage in the development of animals. Uniquely molded textures and richly painted details bring them to life and help inspire creativity for kids.