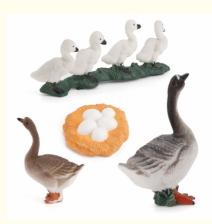

#### **Product Description**

Size:as picture show Weight:About 50g

Descriptions:

Introduce your child to the wonderful world of animal and learn more.

Durable enough to be used indoors or out.

Great for party favors, birthday party games, educational purposes, party decoration, party favors, handouts or rewards. Notes:

Made from durable material, PVC plastic , can be used over and over again.

Children can see how animals change and grow. Realistic detail showing a different stage in the development of animals. Uniquely molded textures and richly painted details bring them to life and help inspire creativity for kids.