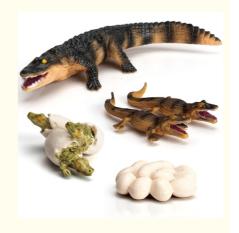

## **Product Specification**

Highlight: 4 PCS set toy animals,
Crocodile set toy animals,

4 PCS Wildlife Animal Figures

Made from durable material, PVC plastic, can be used over and over again.

Children can see how animals change and grow. Realistic detail showing a different stage in the development of animals. Uniquely molded textures and richly painted details bring them to life and help inspire creativity for kids.