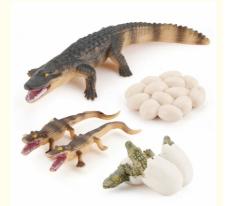

## **Product Specification**

Highlight: 4 PCS set toy animals,
Crocodile set toy animals,

4 PCS Wildlife Animal Figures

Made from durable material, PVC plastic, can be used over and over again.

Children can see how animals change and grow. Realistic detail showing a different stage in the development of animals. Uniquely molded textures and richly painted details bring them to life and help inspire creativity for kids.