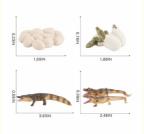

## **Product Specification**

Highlight: 4 PCS set toy animals,
Crocodile set toy animals,

4 PCS Wildlife Animal Figures

Made from durable material, PVC plastic, can be used over and over again.

Children can see how animals change and grow. Realistic detail showing a different stage in the development of animals. Uniquely molded textures and richly painted details bring them to life and help inspire creativity for kids.