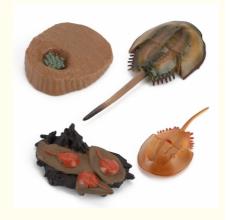

# 4 PCS Sea Marine Animal Figures Ocean Creatures Action Models Life Cycle Horseshoe Crab Figure

## **Product Specification**

Highlight: 4 pcs ningpoana figure,
4 pcs life cycle figure model,

life cycle ningpoana figure