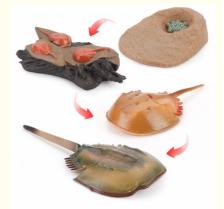

# 4 PCS Sea Marine Animal Figures Ocean Creatures Action Models Life Cycle Horseshoe Crab Figure

## **Product Specification**

Highlight: 4 pcs ningpoana figure,
4 pcs life cycle figure model,

life cycle ningpoana figure

Made from durable material, PVC plastic, can be used over and over again.

Children can see how animals change and grow. Realistic detail showing a different stage in the development of animals. Uniquely molded textures and richly painted details bring them to life and help inspire creativity for kids.