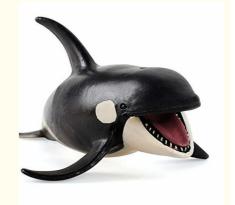

# Sea Animal Figures Model Killer Whales Kid Party Favors Toys Figurine Model Educational Decoration Toy for Kid Children

#### **Product Description**

Size:as picture show

Weight: About 200g

Descriptions:

Introduce your child to the wonderful world of animal and learn more.

Durable enough to be used indoors or out.

Great for party favors, birthday party games, educational purposes, party decoration, party favors, handouts or rewards. Notes: