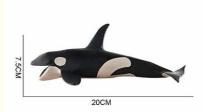

#### **Product Description**

Size:as picture show

Weight: About 200g

Descriptions:

Introduce your child to the wonderful world of animal and learn more.

Durable enough to be used indoors or out.

Great for party favors, birthday party games, educational purposes, party decoration, party favors, handouts or rewards. Notes:

- 1.Due to the difference between different monitors, the picture may not reflect the actual color of the item. We guarantee the style is the same as shown in the pictures.
- 2.Due to the manual measurement and different measurement methods, please allow 1-3cm deviation. Thanks!