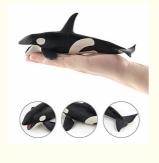

#### **Product Description**

Size:as picture show

Weight: About 200g

Descriptions:

Introduce your child to the wonderful world of animal and learn more.

Durable enough to be used indoors or out.

Great for party favors, birthday party games, educational purposes, party decoration, party favors, handouts or rewards. Notes: