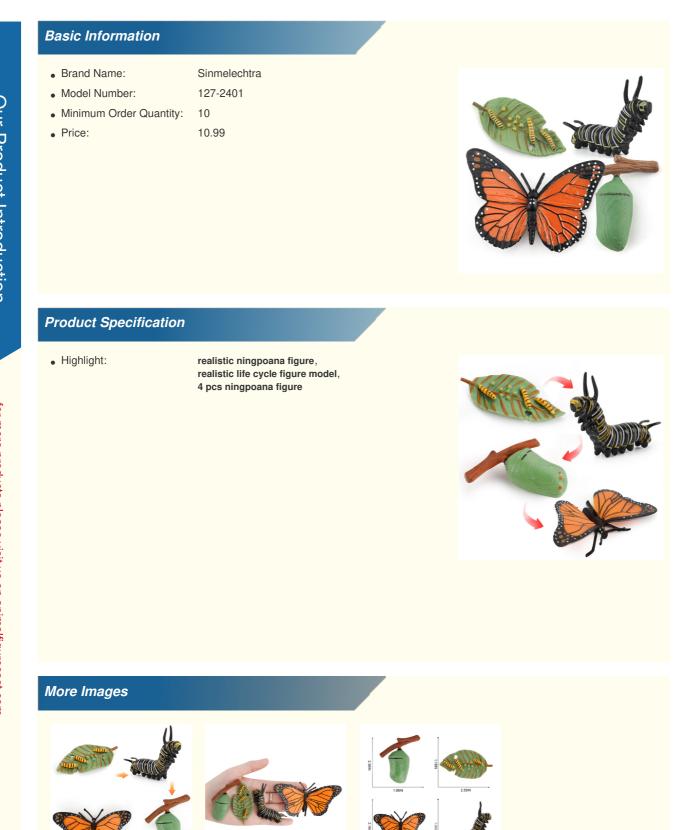

## Realistic 4 PCS Butterfly Animal Life Cycle Insect Growth Model Toys Party Favors Toy for Boys Girls Kids

Our Product Introduction

## **Product Description**

Size:as picture show Weight:About 250g

Descriptions:

Introduce your child to the wonderful world of animal and learn more.

Durable enough to be used indoors or out.

Great for party favors, birthday party games, educational purposes, party decoration, party favors, handouts or rewards. Notes:

Made from durable material, PVC plastic , can be used over and over again.

Children can see how animals change and grow. Realistic detail showing a different stage in the development of animals. Uniquely molded textures and richly painted details bring them to life and help inspire creativity for kids.