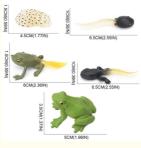

# 5 PCS Frog Animal Life Cycle Model Toy Cake Toppers Learning Development Toys for Boys Girls Kids

Made from durable material, PVC plastic, can be used over and over again.

Children can see how animals change and grow. Realistic detail showing a different stage in the development of animals. Uniquely molded textures and richly painted details bring them to life and help inspire creativity for kids.