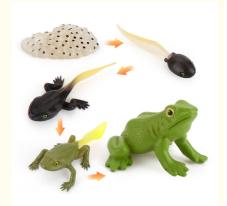

# 5 PCS Frog Animal Life Cycle Model Toy Cake Toppers Learning Development Toys for Boys Girls Kids

Made from durable material, PVC plastic, can be used over and over again.

Children can see how animals change and grow. Realistic detail showing a different stage in the development of animals. Uniquely molded textures and richly painted details bring them to life and help inspire creativity for kids.