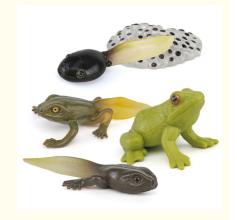

# 5 PCS Frog Animal Life Cycle Model Toy Cake Toppers Learning Development Toys for Boys Girls Kids

Made from durable material, PVC plastic, can be used over and over again.

Children can see how animals change and grow. Realistic detail showing a different stage in the development of animals. Uniquely molded textures and richly painted details bring them to life and help inspire creativity for kids.